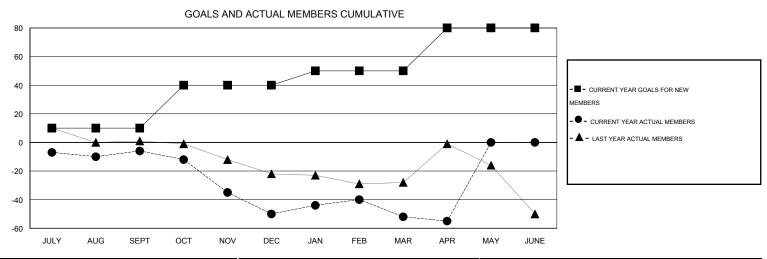

## LOCATION ENGLAND

GMT CA 4

|               |                  | Clubs               |                            |                             | Members               |                    |                                  |                              |                             |
|---------------|------------------|---------------------|----------------------------|-----------------------------|-----------------------|--------------------|----------------------------------|------------------------------|-----------------------------|
|               | RESU             | LTS FOR 2013-2014   |                            |                             | RESULTS FOR 2013-2014 |                    |                                  |                              |                             |
| QUARTER       | NEW CLUB<br>GOAL | ACTUAL NEW<br>CLUBS | ACTUAL<br>DROPPED<br>CLUBS | ACTUAL NET<br>GAIN/<br>LOSS | QUARTER               | NEW MEMBER<br>GOAL | ACTUAL TOTAL<br>MEMBERS<br>ADDED | ACTUAL<br>DROPPED<br>MEMBERS | ACTUAL NET<br>GAIN/<br>LOSS |
| JULY/AUG/SEPT | 0                | 1                   | 0                          | 1                           | JULY/AUG/SEPT         | 10                 | 37                               | 43                           | -6                          |
| OCT/NOV/DEC   | 1                | 0                   | 1                          | -1                          | OCT/NOV/DEC           | 30                 | 19                               | 63                           | -44                         |
| JAN/FEB/MAR   | 0                | 0                   | 1                          | -1                          | JAN/FEB/MAR           | 10                 | 32                               | 34                           | -2                          |
| APR/MAY/JUNE  | 1                | 0                   | 1                          | -1                          | APR/MAY/JUNE          | 30                 | 10                               | 13                           | -3                          |